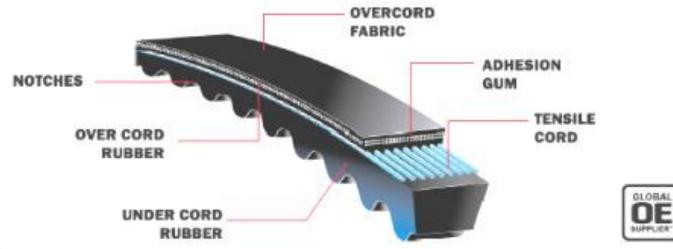

## TECHNICAL BULLETIN – POWERLINK<sup>®</sup> EXTEND<sup>™</sup> SCOOTER BELT

Gates® has specially designed Powerlink® Extend<sup>™</sup> drive belts for your motorized Continuous Variable Transmission (CVT) applications. This is high performance CVT belt is clean, quiet, light and strong. These belts are innovatively designed to excel in all conditions. They offer flexibility and exact speed control, maximizing the efficiency of your vehicle.