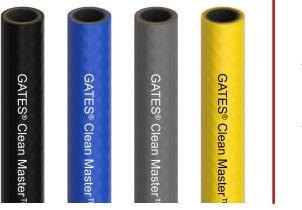

### **9 LBS LIGHTER PER 100FT REEL**

CLEAN MASTER PRESSURE WASH HOSES ARE AVAILABLE IN DIFFERENT COLORS TO FIT A WIDE RANGE OF APPLICATIONS AND PROVIDE YOU WITH AN EFFECTIVE SOLUTION FOR YOUR SPECIFIC REQUIREMENTS

\*Yellow available in select regions