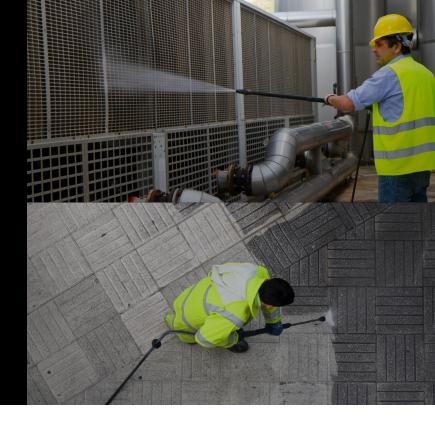

#### TACKLE THE WIDEST RANGE OF HEAVY-DUTY TASKS

- Commercial and Industrial cleaning
- Food processing
- Sanitation
- Vehicle washing equipment

## LIGHTER WEIGHT, MORE COMPACT, EXTREME POWER

Clean Master Plus is 22% lighter on average than the traditional 6,000 psi hose, making it easier to handle, especially when dragging long lengths of hose on rough surfaces. This means less worker fatigue and more productivity.