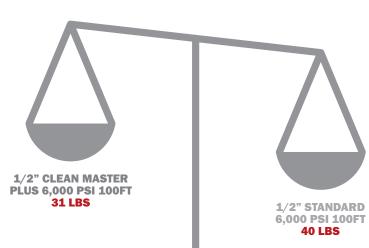

## LIGHTER WEIGHT, MORE COMPACT, EXTREME POWER

Clean Master Plus is 22% lighter on average than the traditional 6,000 psi hose, making it easier to handle, especially when dragging long lengths of hose on rough surfaces. This means less worker fatigue and more productivity.

### **9 LBS LIGHTER PER 100FT REEL**

CLEAN MASTER PRESSURE WASH HOSES ARE AVAILABLE IN DIFFERENT COLORS TO FIT A WIDE RANGE OF APPLICATIONS AND PROVIDE YOU WITH AN EFFECTIVE SOLUTION FOR YOUR SPECIFIC REQUIREMENTS